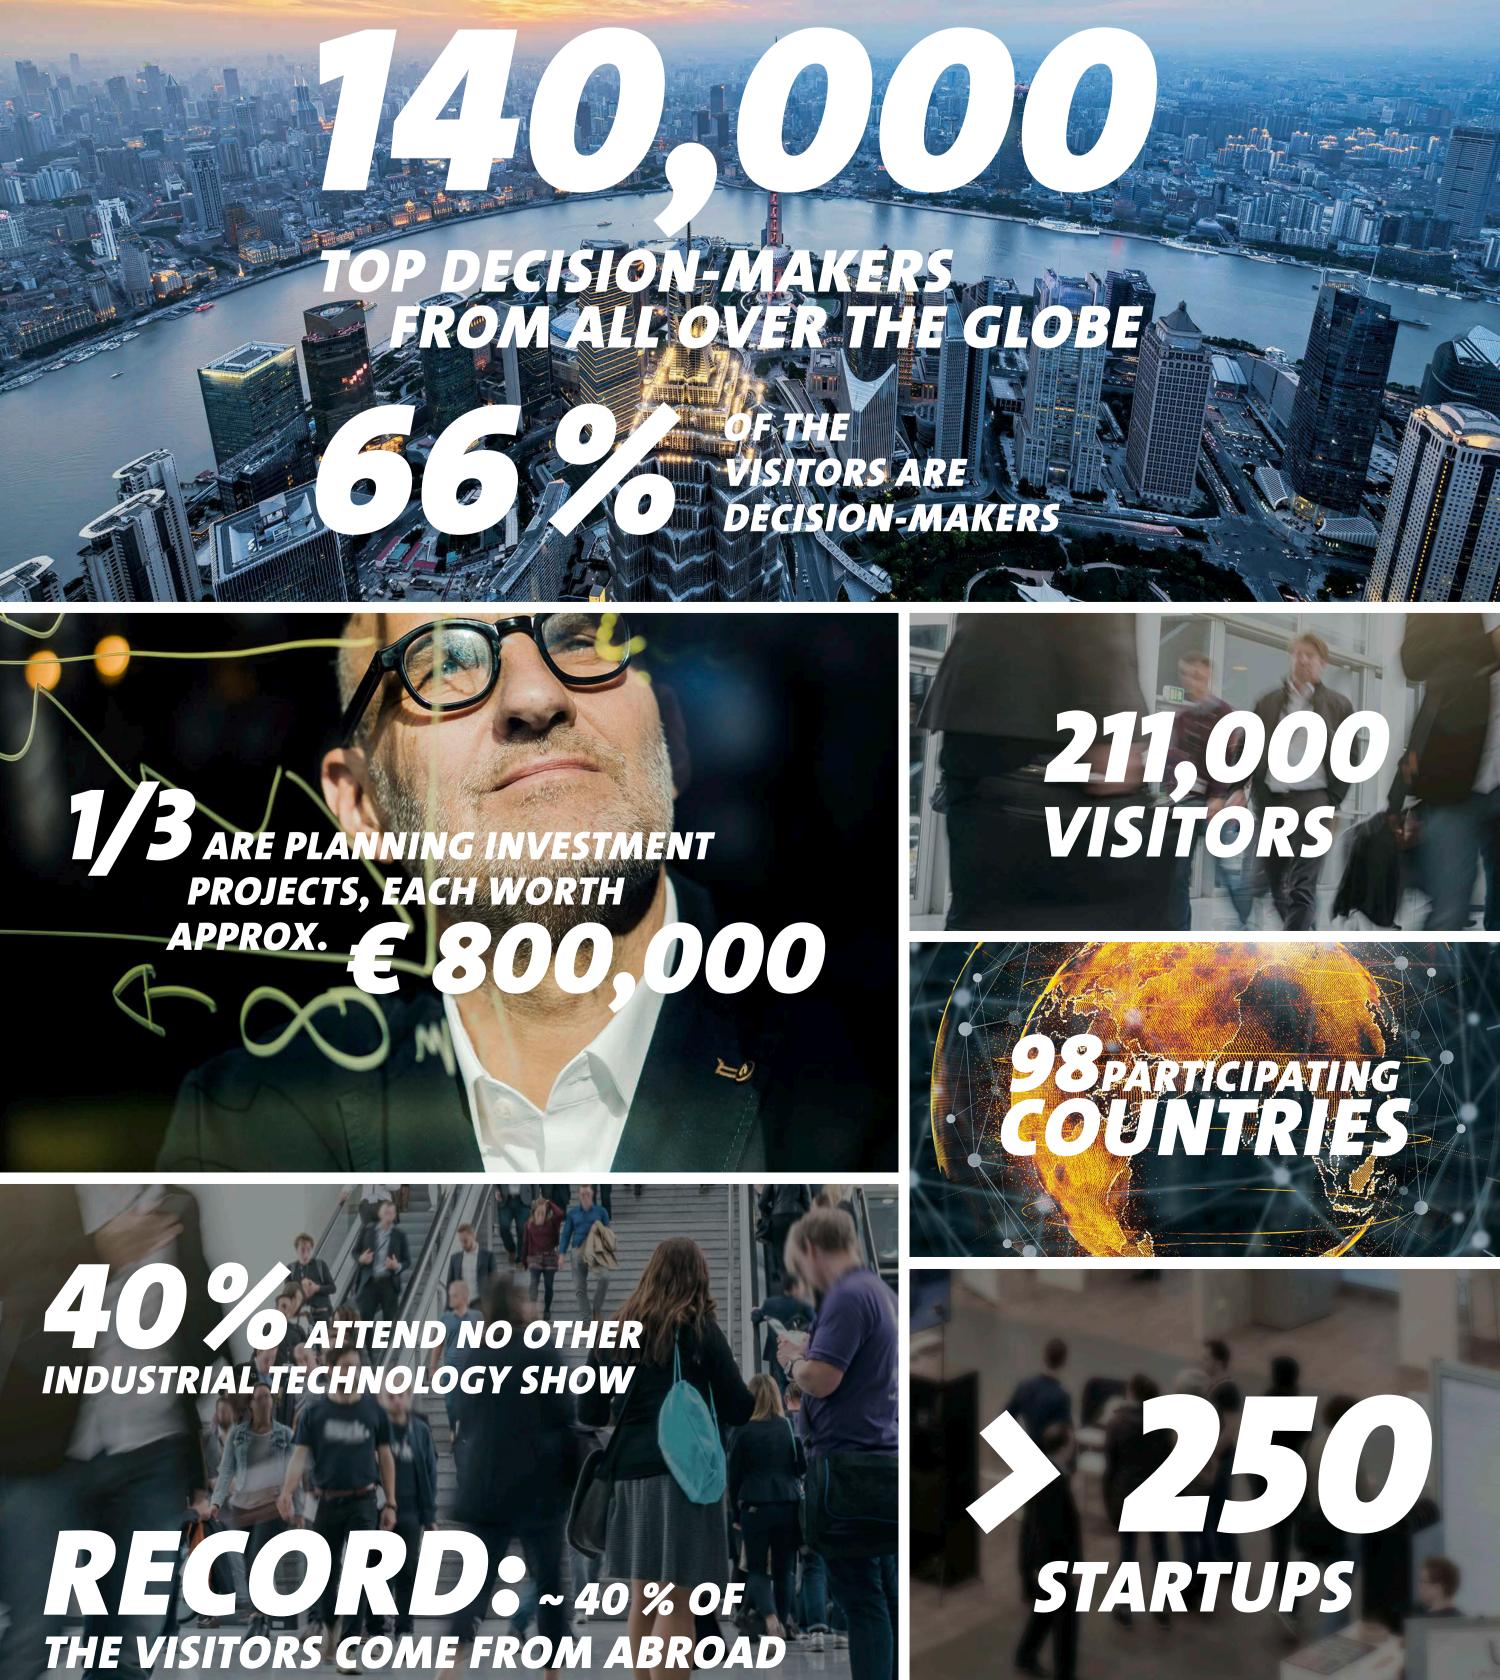

hub for pioneering industrial start-

**ENERGY TRANSFORMATION** 

A few hard facts will convince you.

YOU'VE ESTABLISHED A

PROMISING STARTUP OR

**WOULD LIKE TO SUPPORT** 

Then this is the place to find the

support needed for new ventures,

products and projects. It's where

meet people excited by new ideas.

people with exciting new ideas

**SUCH A NEW PROJECT?** 

### themes that will shape the future. For innovators and young entrepreneurs home base is young tech enterprises in Hall 24. Startup-

WHETHER AI, INDUSTRIE 4.0 OR ISSUES RELATED TO THE

Every year HANNOVER MESSE is the hot spot for all the key technological